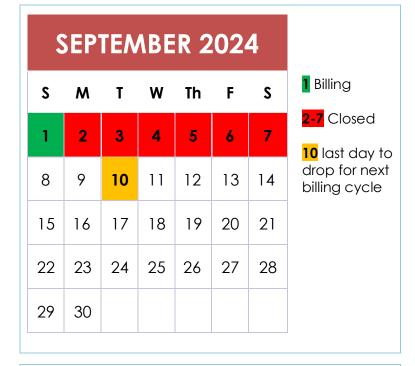

| _                            | AUGUST 2024   |    |    |    |    |    |    |  |  |  |  |
|------------------------------|---------------|----|----|----|----|----|----|--|--|--|--|
| 1 Billing                    | 7.00001 202 1 |    |    |    |    |    |    |  |  |  |  |
| 5 ISS Week 8                 | S             | M  | T  | W  | Th | F  | S  |  |  |  |  |
| 10 last day to drop for next |               |    |    |    | 1  | 2  | 3  |  |  |  |  |
| billing cycle  12 ISS Week 9 | 4             | 5  | 6  | 7  | 8  | 9  | 10 |  |  |  |  |
| <b>19</b> ISS Week<br>10     | 11            | 12 | 13 | 14 | 15 | 16 | 17 |  |  |  |  |
| 26 ISS Week                  | 18            | 19 | 20 | 21 | 22 | 23 | 24 |  |  |  |  |
| 11                           | 25            | 26 | 27 | 28 | 29 | 30 | 31 |  |  |  |  |