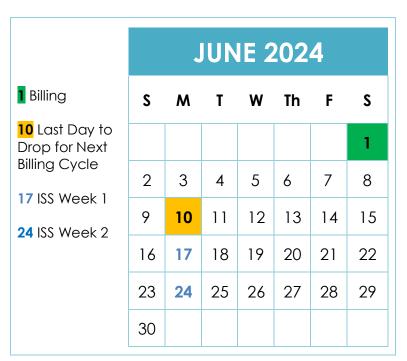

## Njswim Summer 2024 Billing Calendar

|    | •  | Billing & ISS<br>Week 3 |    |    |    |    |                                |
|----|----|-------------------------|----|----|----|----|--------------------------------|
| S  | M  | T                       | W  | Th | F  | S  | 4 Njswim                       |
|    | 1  | 2                       | 3  | 4  | 5  | 6  | Closed 8 ISS Week 4            |
| 7  | 8  | 9                       | 10 | 11 | 12 | 13 | 10 last day to                 |
| 14 | 15 | 16                      | 17 | 18 | 19 | 20 | drop for next<br>billing cycle |
| 21 | 22 | 23                      | 24 | 25 | 26 | 27 | 15 ISS Week 5<br>22 ISS Week 6 |
| 28 | 29 | 30                      | 31 |    |    |    | 29 ISS Week 7                  |